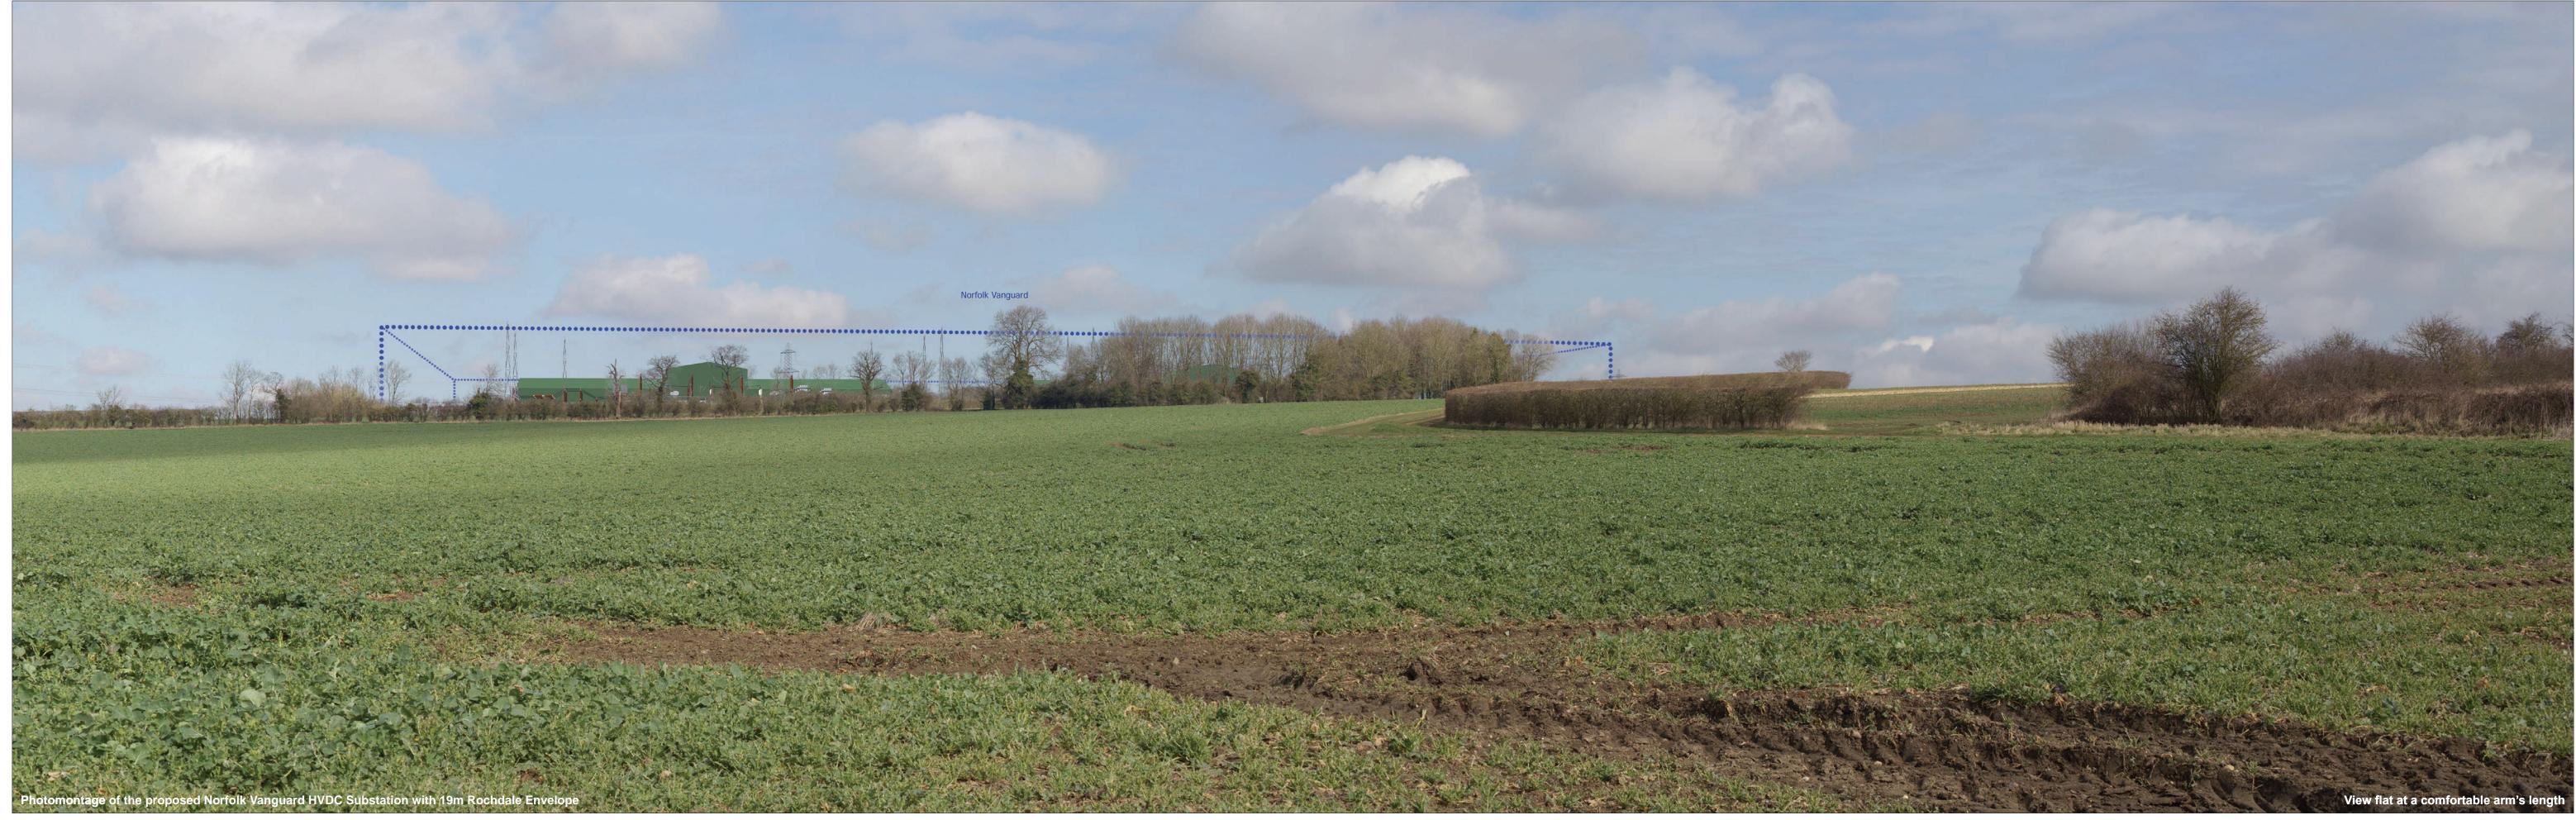

## 19m Onshore Converter Station Photomontages

Part 2 - Lodge Lane South

589764 E 309717 N 52.6 m AOD OS reference: Direction of view: 34.5°
Nearest substation: 0.62 km

Horizontal field of view: 53.5° (planar projection)

Principal viewing distance: 812.5 mm

Paper size: 841 x 297 mm (half A1) Correct printed image size: 820 x 260 mm

Camera: Camera height: Date and time:

Canon EOS 5D Mark II 50mm (Canon EF 50mm f/1.4) 1.5 m AGL 25/03/2018, 11:22:59

ExA; ISH; 10.D3.1G (Part 2a) Viewpoint 2: Lodge Lane South

589764 E 309717 N 52.6 m AOD OS reference: Direction of view: 34.5°
Nearest substation: 0.62 km

Correct printed image size: 820 x 260 mm

Horizontal field of view: 53.5° (plana Principal viewing distance: 812.5 mm 841 x 297 m 53.5° (planar projection) 841 x 297 mm (half A1)