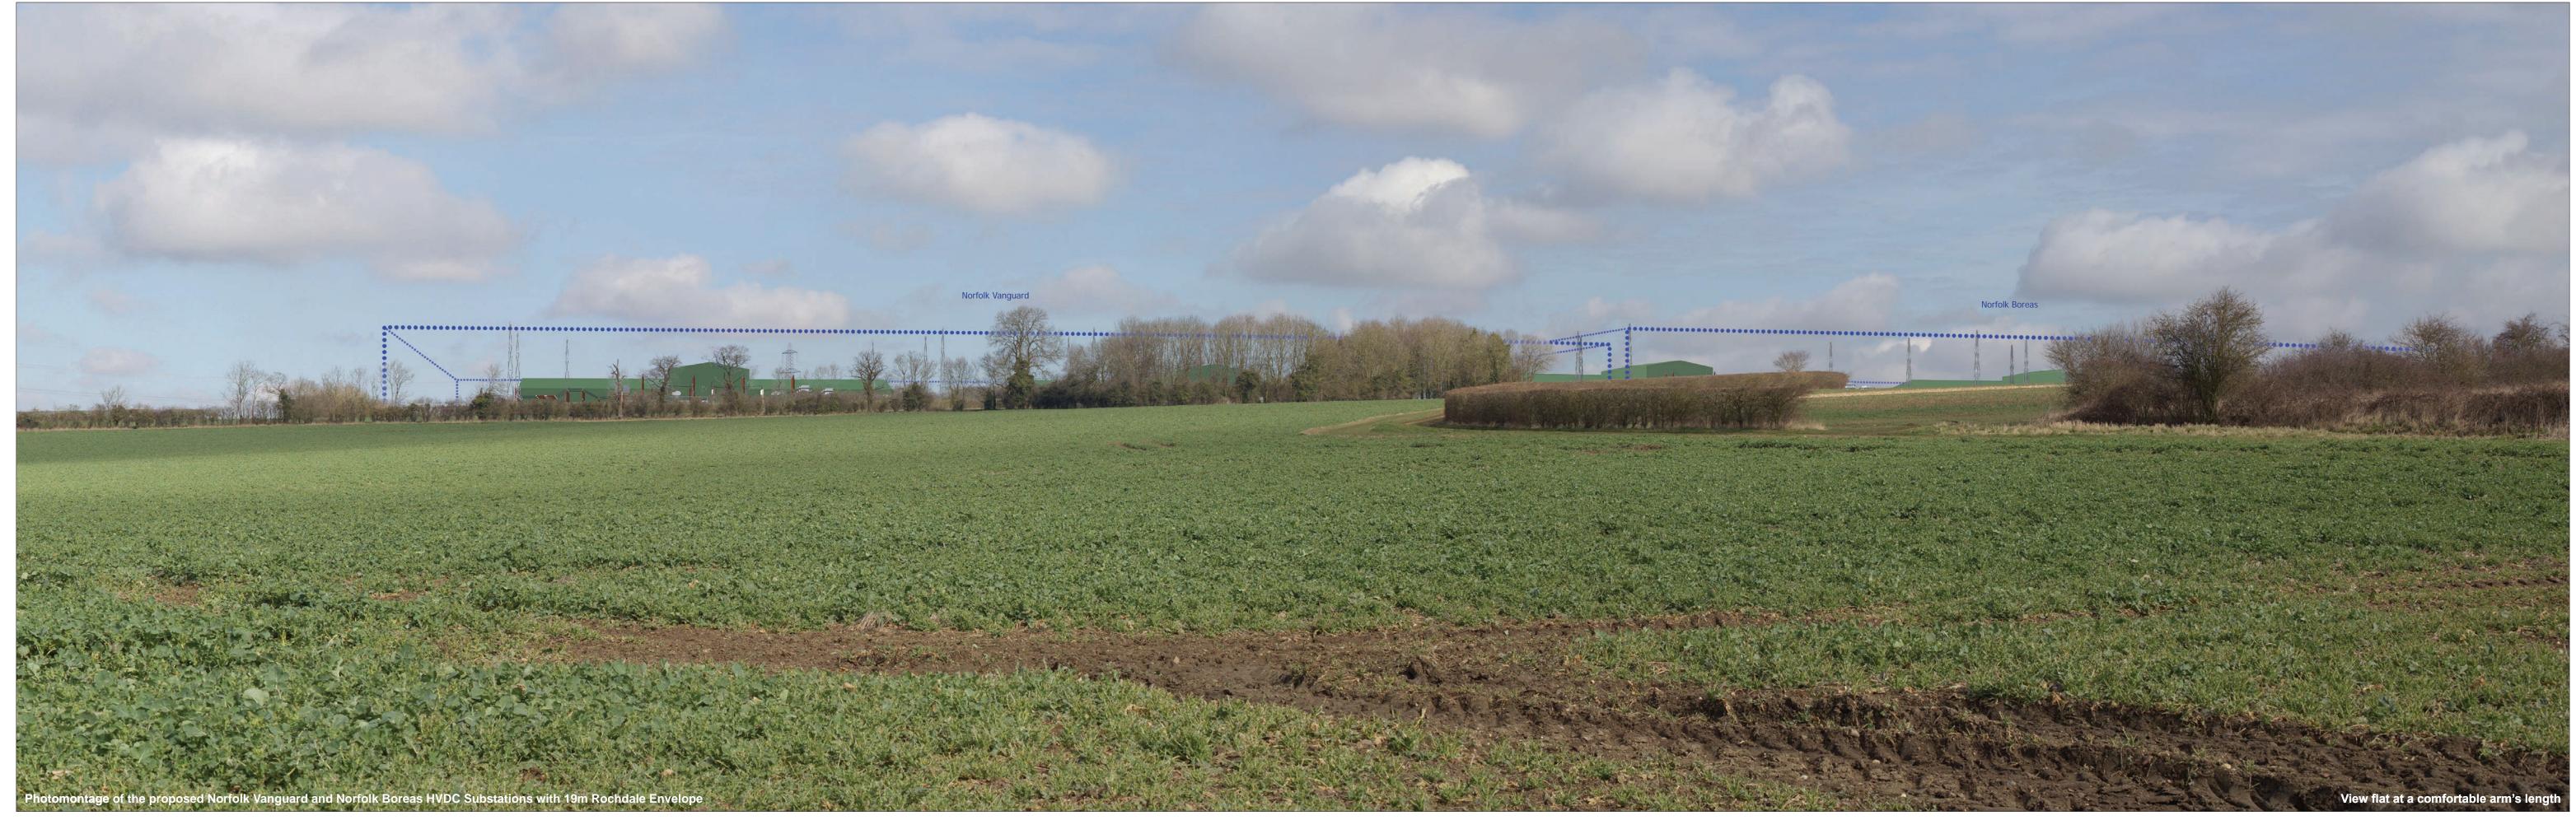

ExA; ISH; 10.D3.1G (Part 2a) Viewpoint 2: Lodge Lane South

589764 E 309717 N 52.6 m AOD OS reference: Direction of view: 34.5°
Nearest substation: 0.62 km

Correct printed image size: 820 x 260 mm

Horizontal field of view: 53.5° (plana Principal viewing distance: 812.5 mm 841 x 297 m 53.5° (planar projection) 841 x 297 mm (half A1)

Camera height:

Date and time:

Canon EOS 5D Mark II 50mm (Canon EF 50mm f/1.4) 1.5 m AGL 25/03/2018, 11:22:59

ExA; ISH; 10.D3.1G (Part 2b)
Viewpoint 2: Lodge Lane South